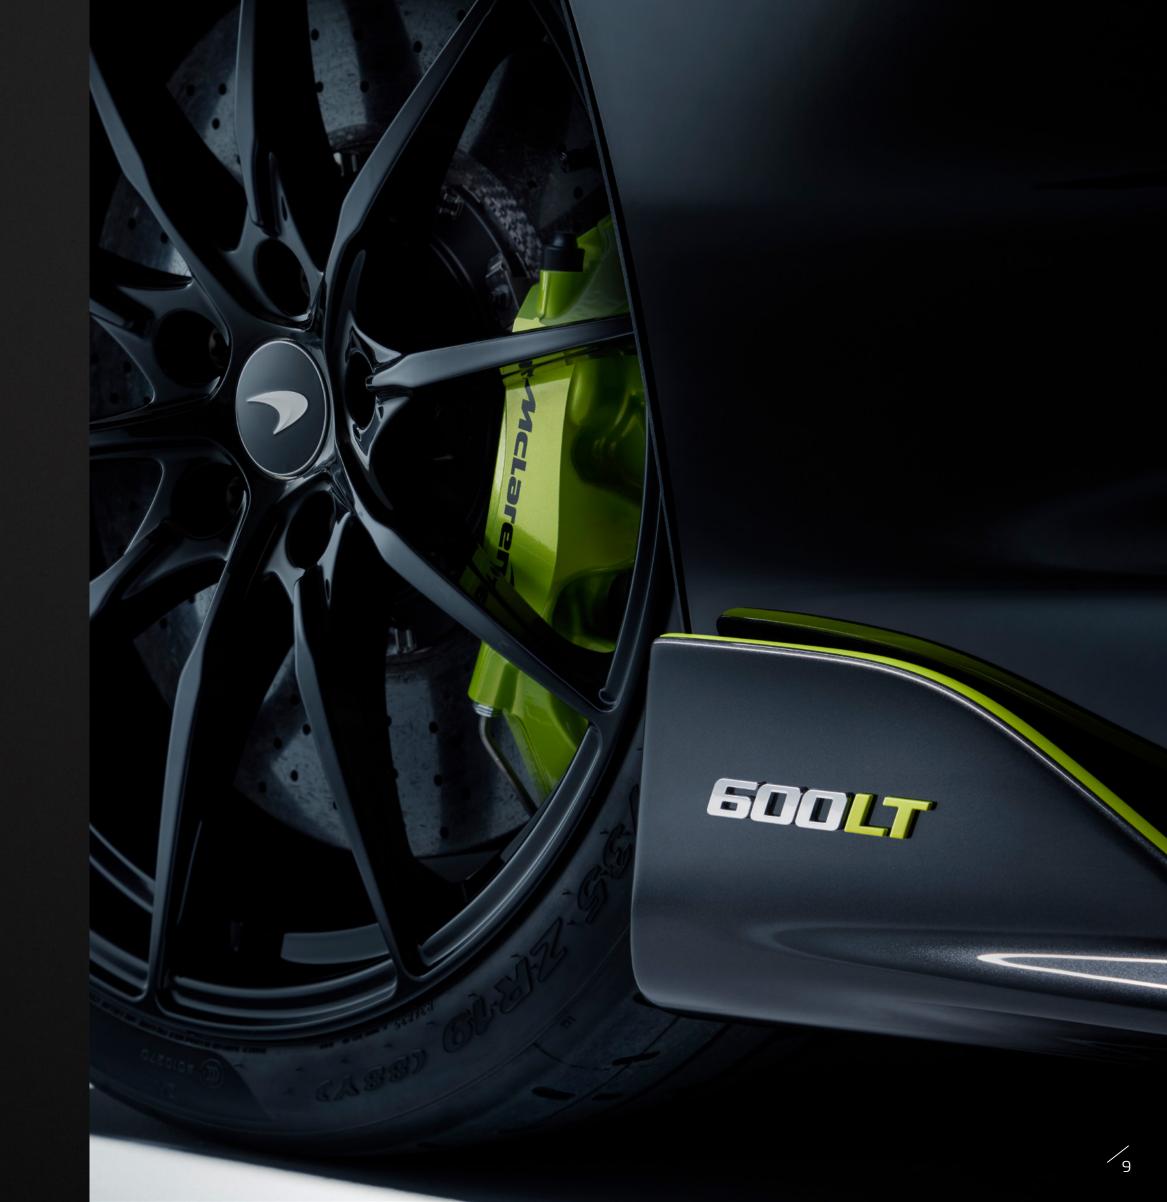

10 Spoke Ultra-Lightweight Forged Wheels in Gloss Black

MSO Bespoke Segestria Borealis Napier Green Vinyl Web Design to Rear Wing

MSO Bespoke Segestria Borealis Napier Green Vinyl Web Design to Exterior Door Mirrors MSO Bespoke Napier Green Vinyl Twin Viper Stripes

MSO Bespoke Model Designation 'LT' in Napier Green

MSO Bespoke Napier Green Brake Calipers (CCB)

MSO Bespoke Napier Green Vinyl Pinstripe Detailing, applied to:

- Twin Front Fender Vanes
- Side Skirt Vanes
- Rear Diffuser Vanes