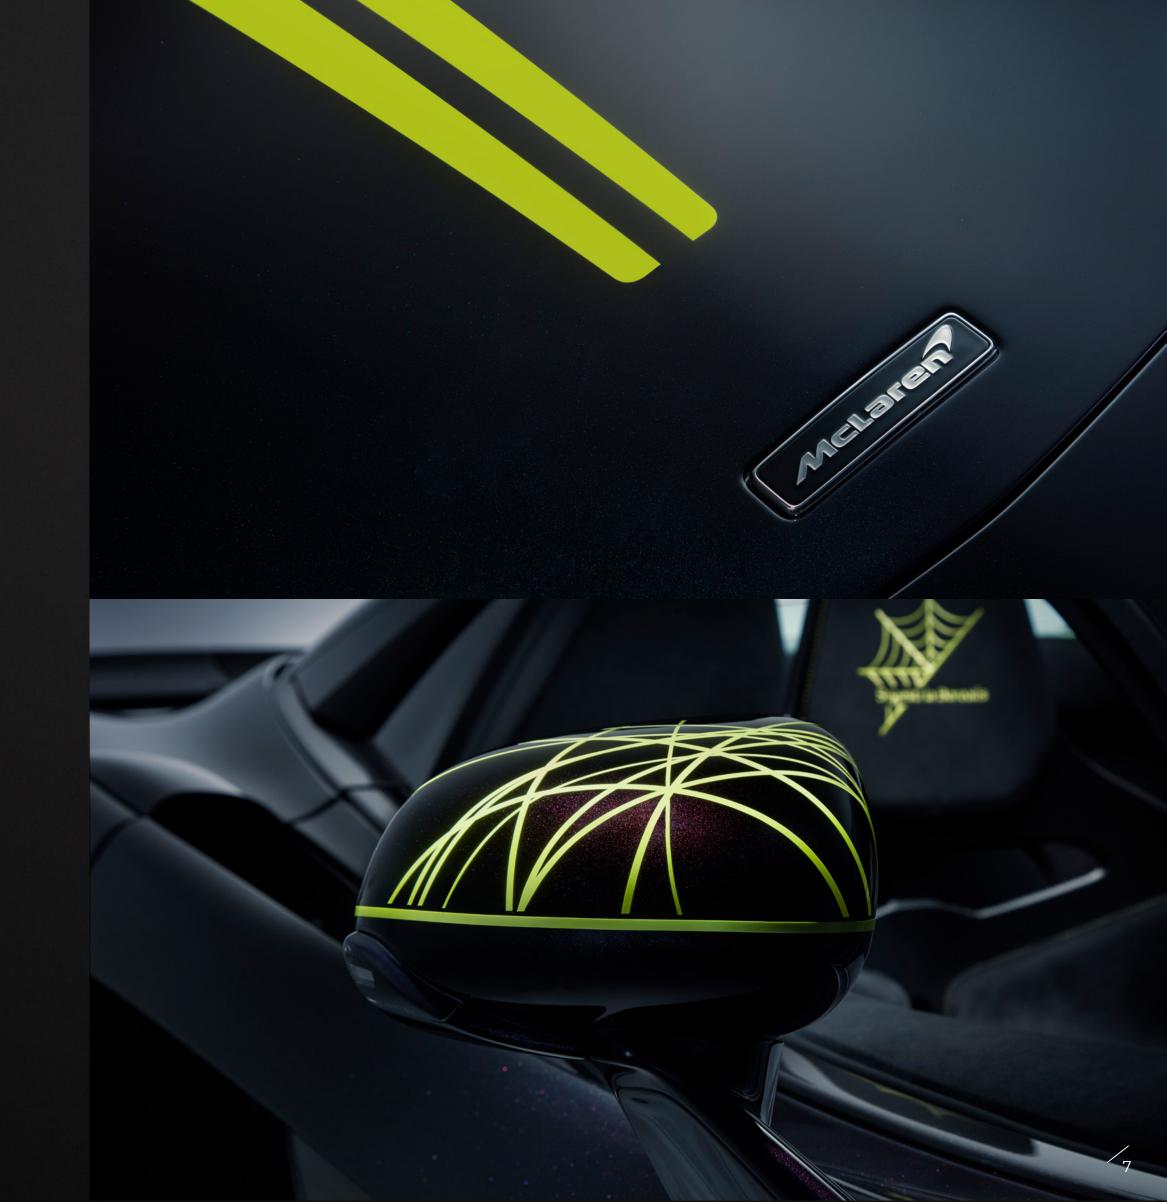

The car's name is made up of two distinct elements...

Segestria comes from a venomous arachnid of the same name (segestria florentina) – its striking green fangs inspiring the twin Napier Green stripes that run from the car's nose to the flame-spitting top-exit exhaust at the tail.

Web-like patterns finish the wing mirrors and fixed rear wing in the same Napier Green as the 'fang' stripes. And inside the cockpit, the bold colour theme subtly continues through stitching and web detailing on the seats.