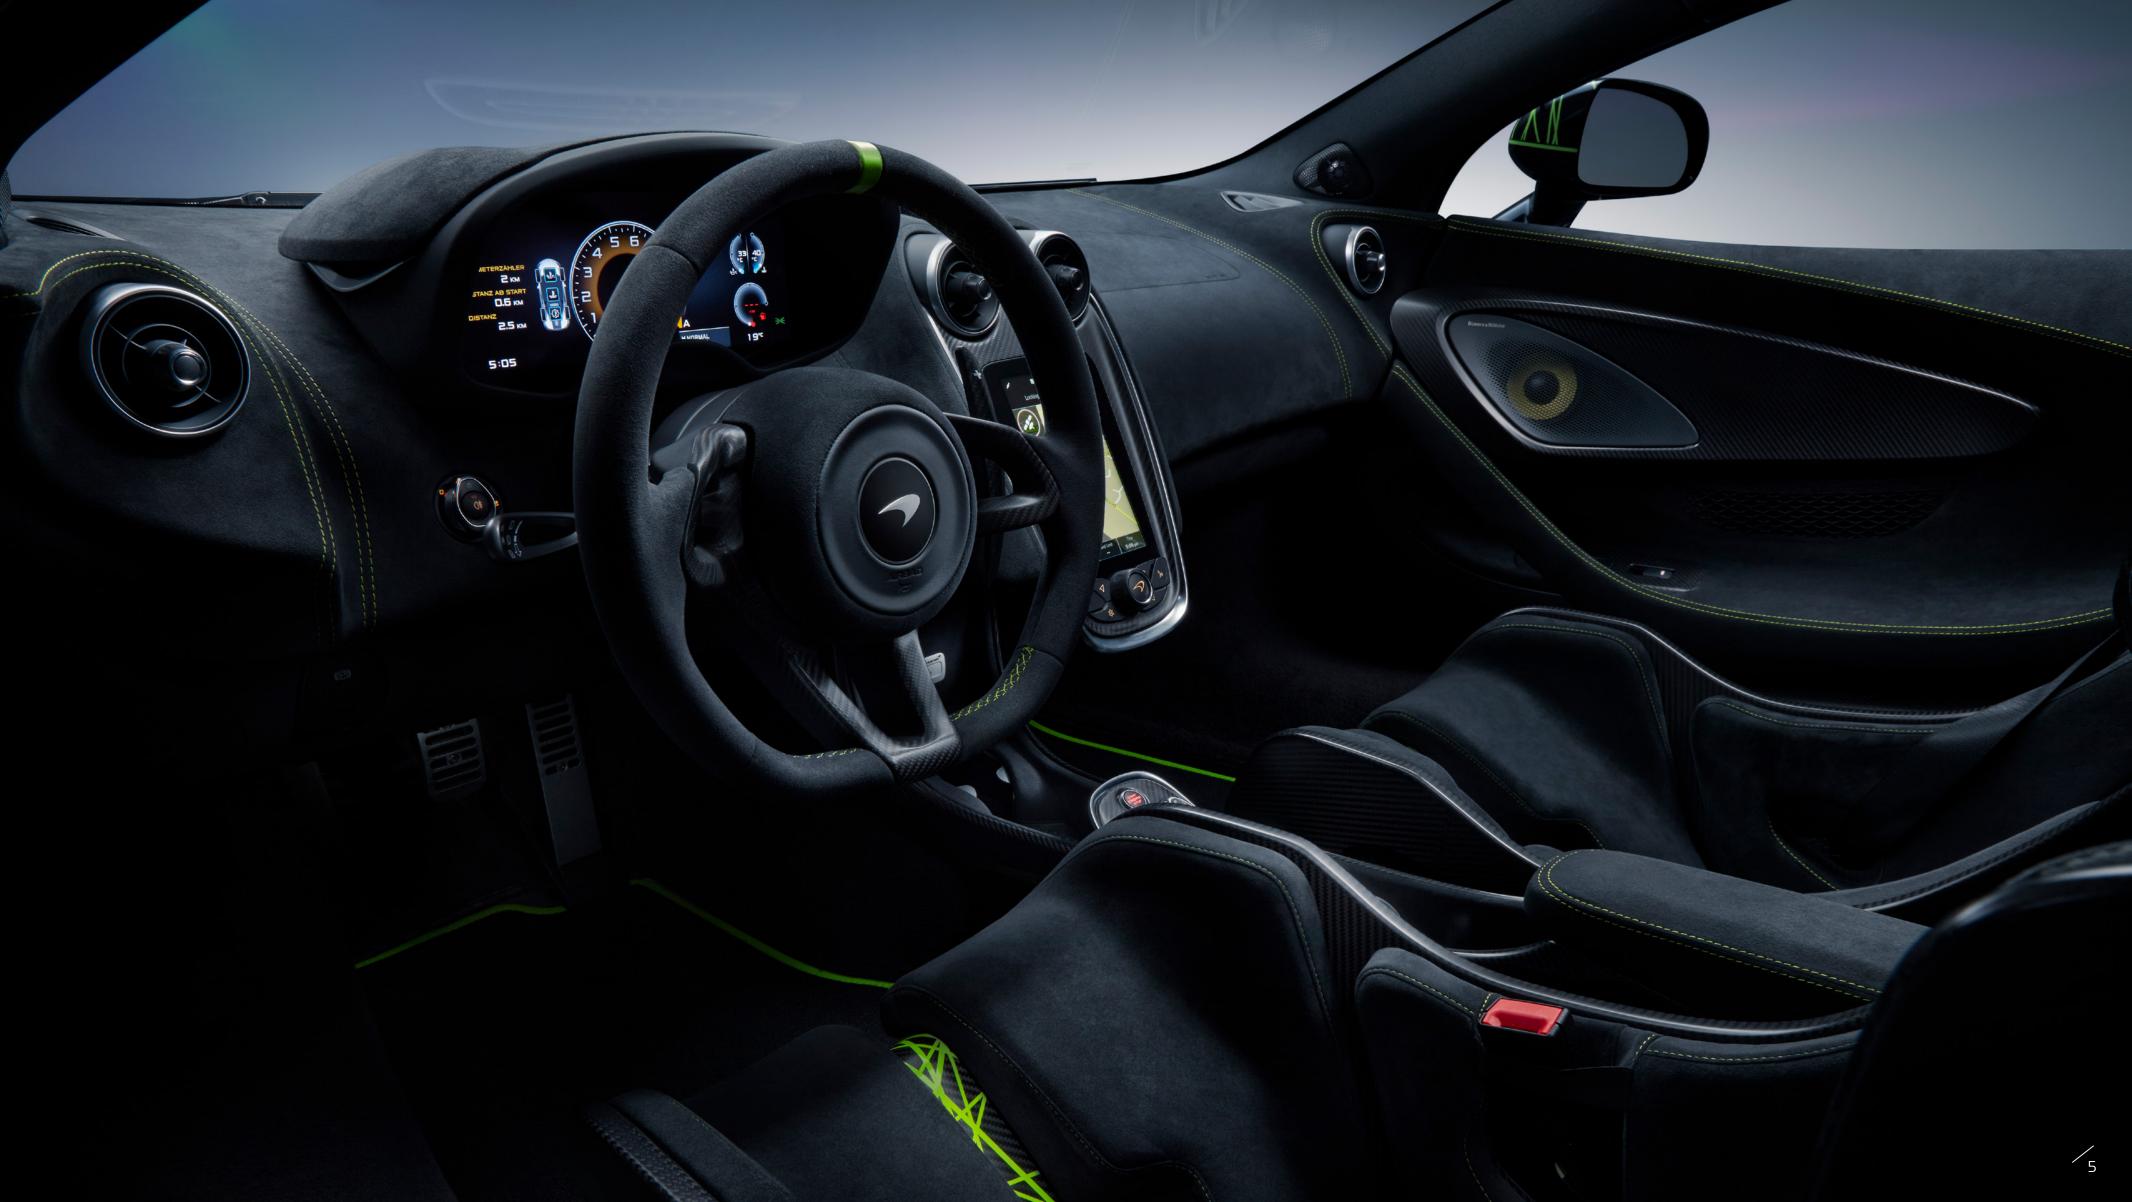

Web-like patterns finish the wing mirrors and fixed rear wing in the same Napier Green as the 'fang' stripes. And inside the cockpit, the bold colour theme subtly continues through stitching and web detailing on the seats.

#### Interior

Super Lightweight Carbon Fibre Racing Seats in Alcantara Carbon Black

Carbon Sill Finisher with McLaren Branding

MSO Bespoke Bright Green Stitching and Segestria Borealis Vinyl Webbing Design to Seat

MSO Bespoke Bright Green Edged Floor Mats

MSO Bespoke Bright Green Contrast Stitch

MSO Bespoke Bright Green Steering Wheel Stitch & Bright Green 12 O'Clock Steering Wheel Marker

MSO Bespoke Bright Green Segestria Borealis Headrest Embroidery

MSO Bespoke Segestria Borealis Dedication Plaque with Web Detail