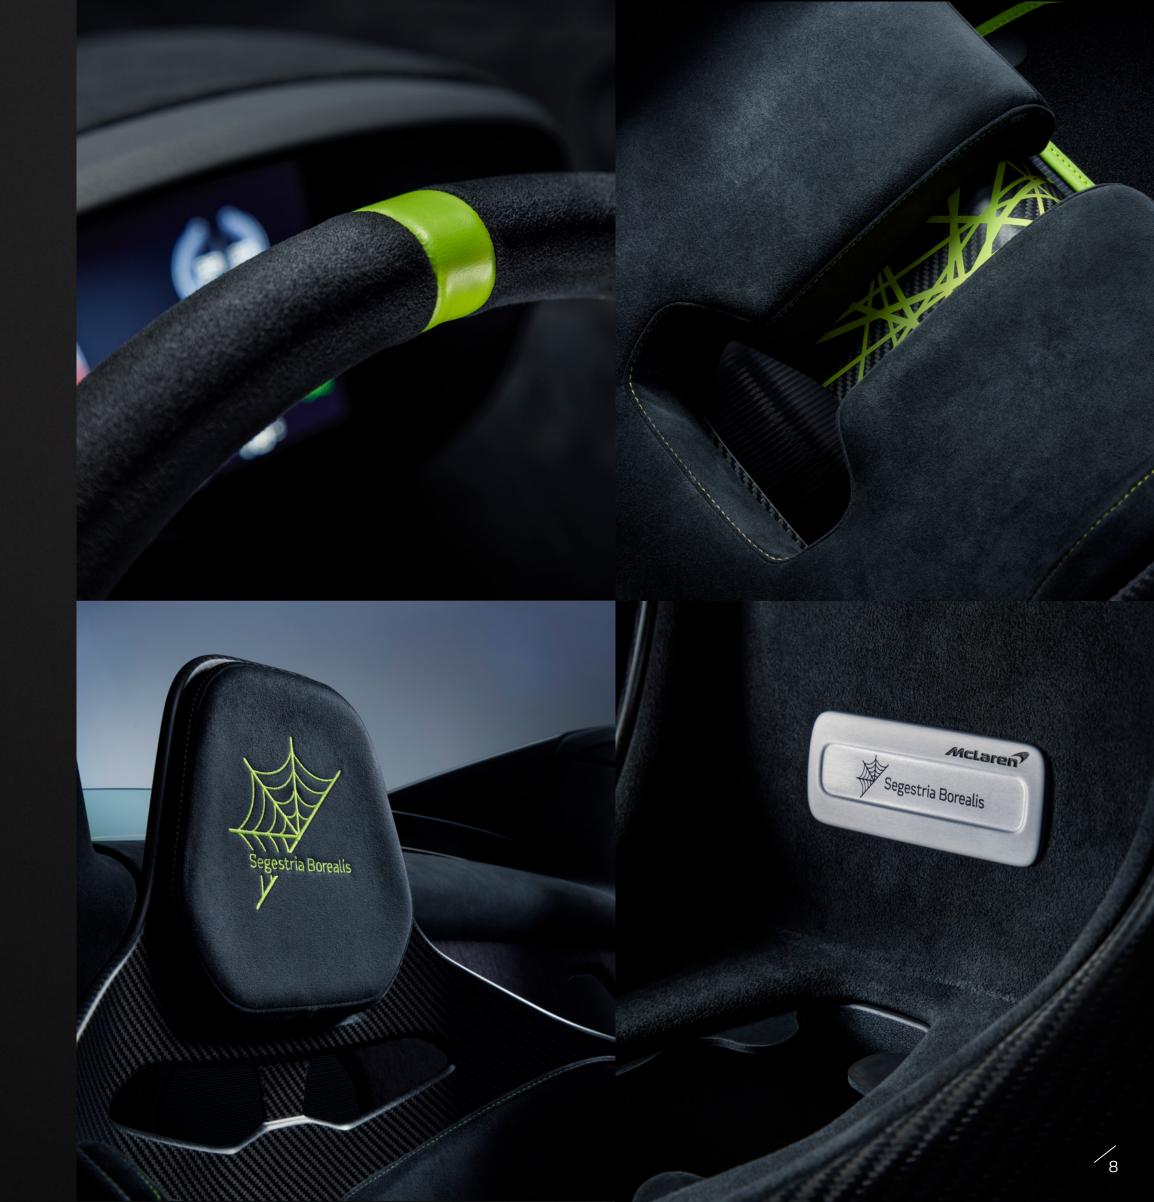

Web-like patterns finish the wing mirrors and fixed rear wing in the same Napier Green as the 'fang' stripes. And inside the cockpit, the bold colour theme subtly continues through stitching and web detailing on the seats.

#### Interior

Super Lightweight Carbon Fibre Racing Seats in Alcantara Carbon Black

Carbon Sill Finisher with McLaren Branding

MSO Bespoke Bright Green Stitching and Segestria Borealis Vinyl Webbing Design to Seat

MSO Bespoke Bright Green Edged Floor Mats

MSO Bespoke Bright Green Contrast Stitch

MSO Bespoke Bright Green Steering Wheel Stitch & Bright Green 12 O'Clock Steering Wheel Marker

MSO Bespoke Bright Green Segestria Borealis Headrest Embroidery

MSO Bespoke Segestria Borealis Dedication Plaque with Web Detail