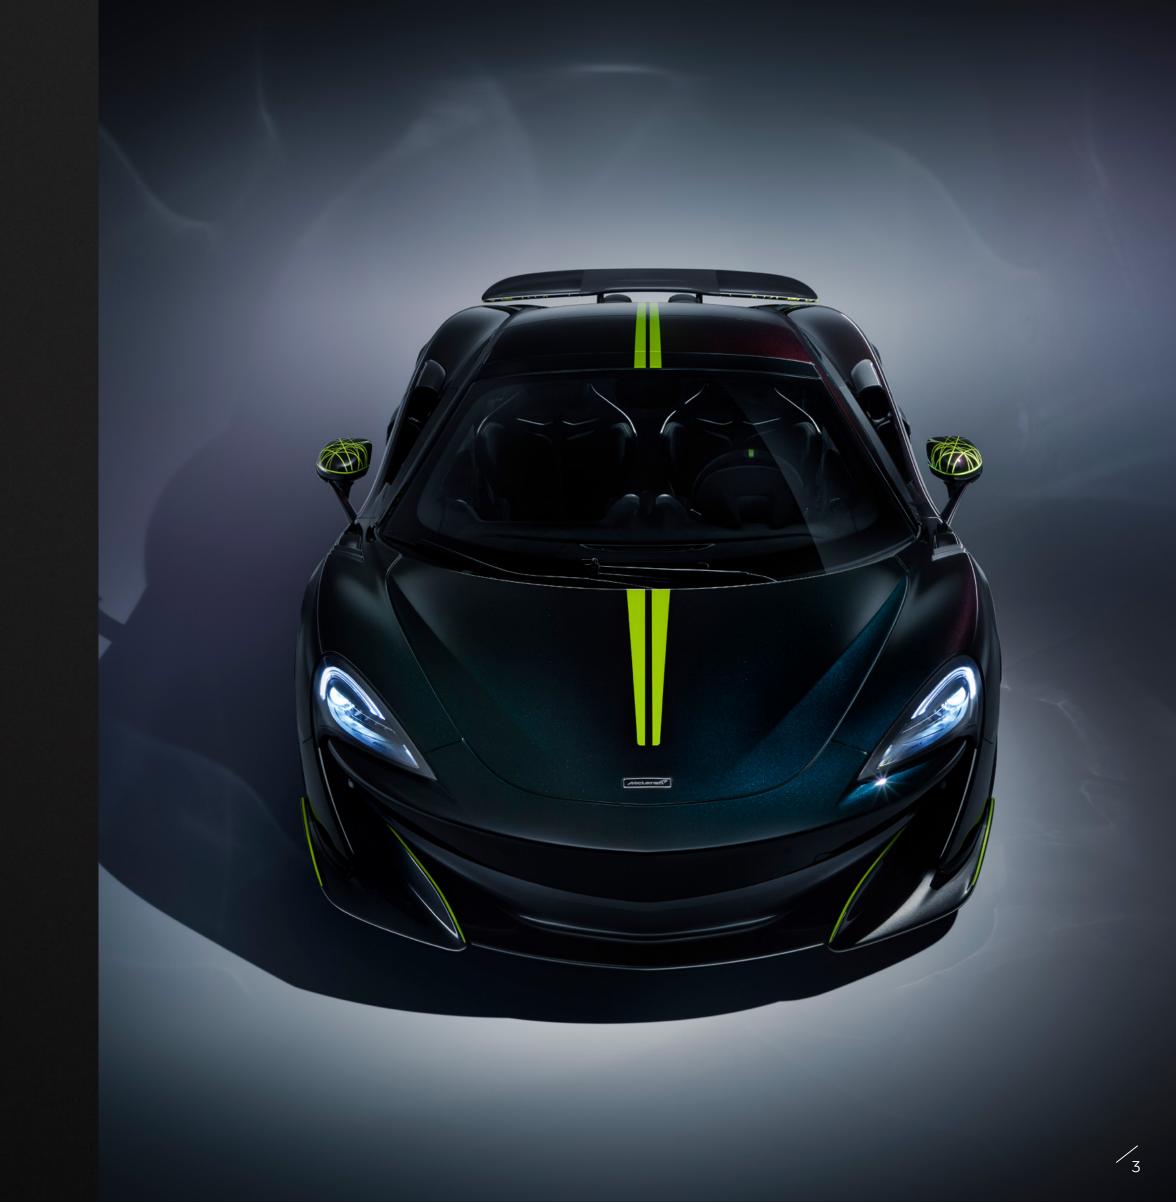

### Overview

Purposeful. Single-minded. Menacing. The Segestria Borealis by MSO is a striking incarnation of the renowned 600LT Spider. All the edgy power and performance of this paredback road weapon is expressed in the striking design scheme.

The car's name is made up of two distinct elements...

Segestria comes from a venomous arachnid of the same name (segestria florentina) – its striking green fangs inspiring the twin Napier Green stripes that run from the car's nose to the flame-spitting top-exit exhaust at the tail.

While Borealis is the title of the black MSO Defined paint used across the body of the car – which shimmers through deep green, purple and claret undertones as the angle of light changes conveys the iridescent black body of the spider.

Web-like patterns finish the wing mirrors and fixed rear wing in the same Napier Green as the 'fang' stripes. And inside the cockpit, the bold colour theme subtly continues through stitching and web detailing on the seats.