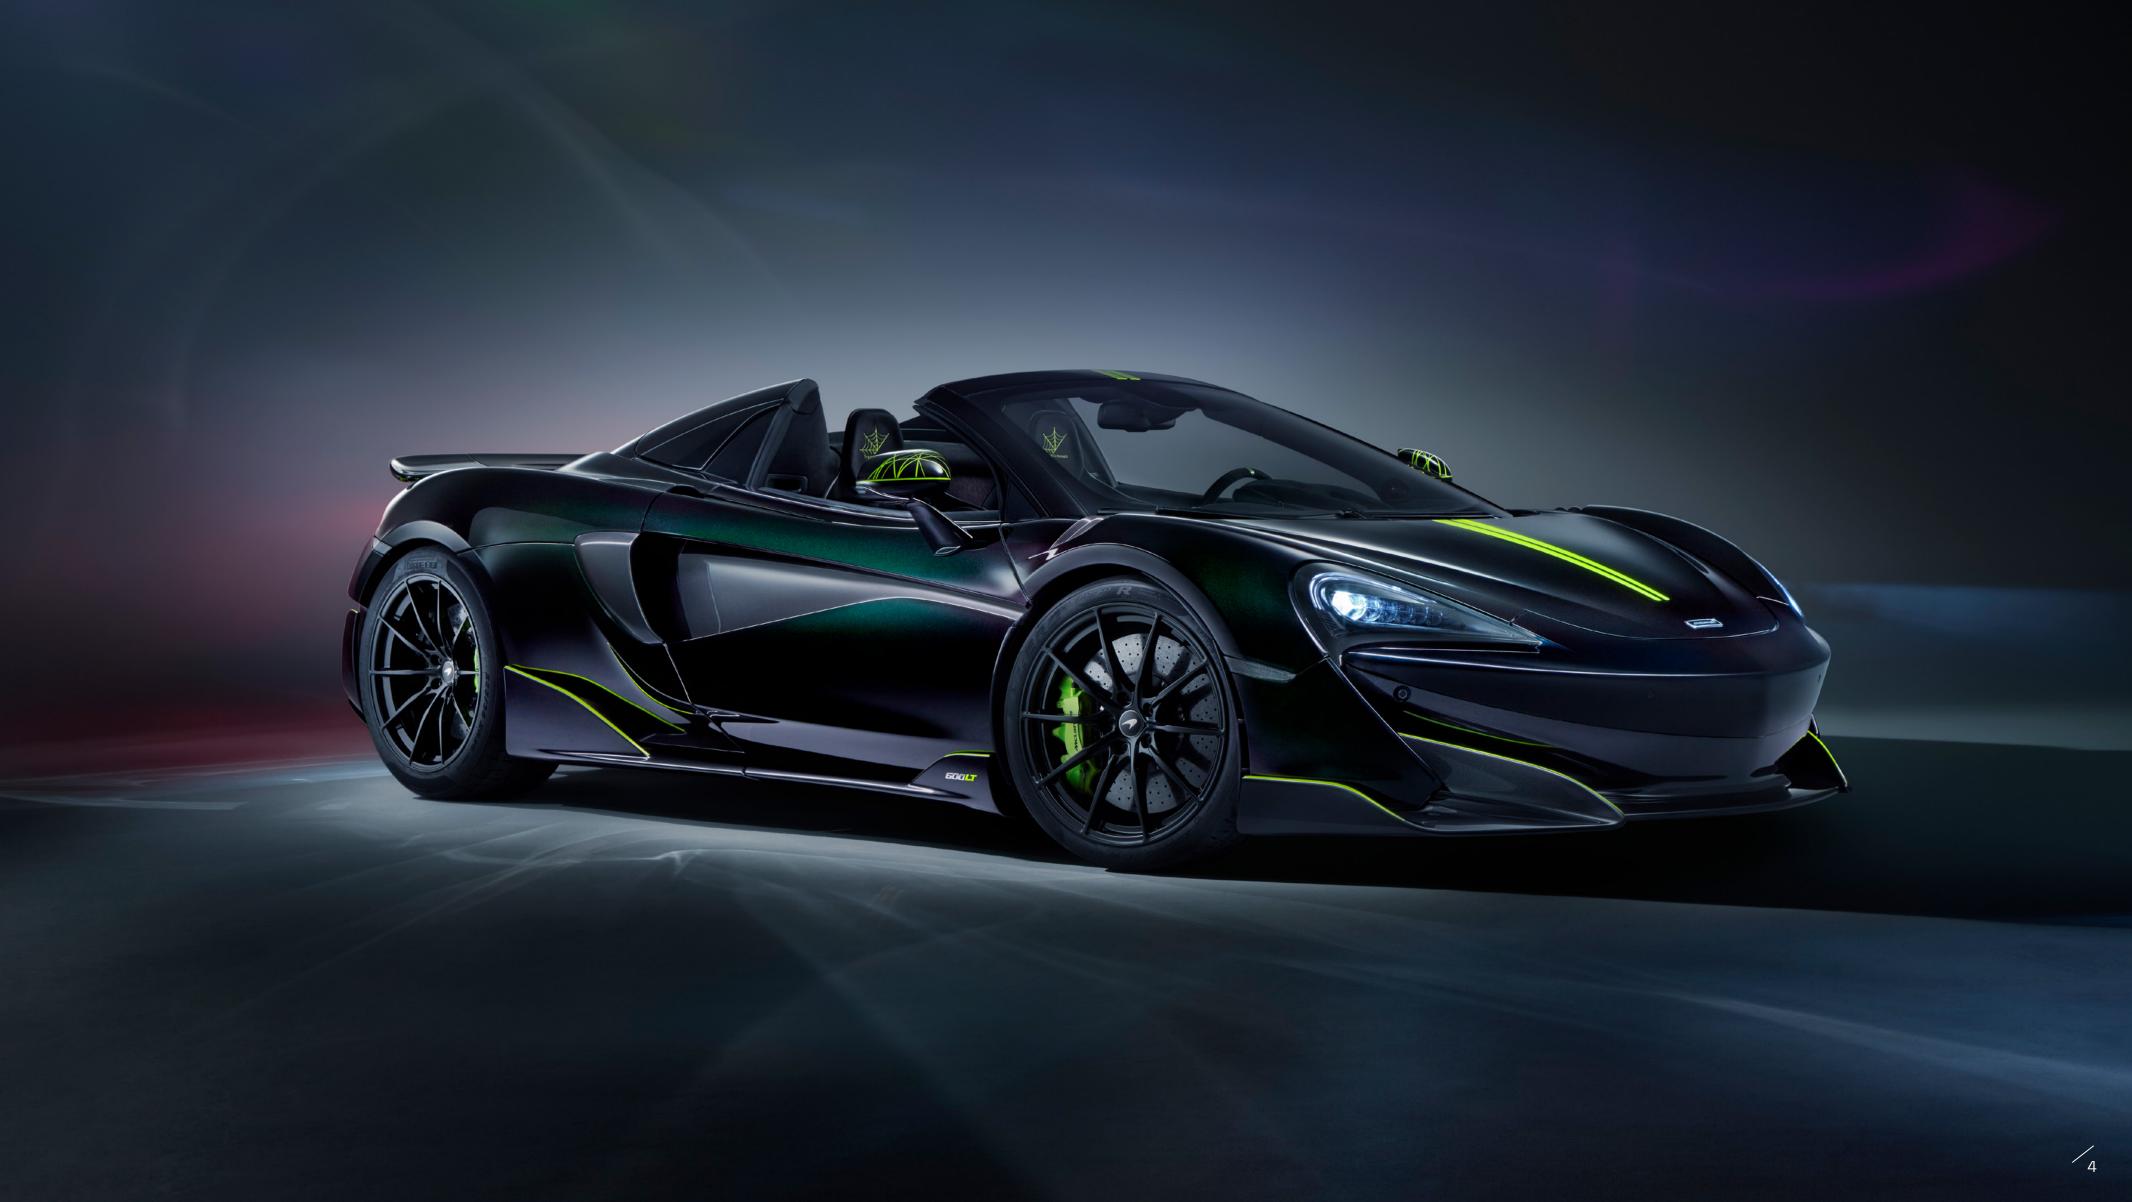

### Overview

Purposeful. Single-minded. Menacing. The Segestria Borealis by MSO is a striking incarnation of the renowned 600LT Spider. All the edgy power and performance of this paredback road weapon is expressed in the striking design scheme.

The car's name is made up of two distinct elements...

Segestria comes from a venomous arachnid of the same name (segestria florentina) – its striking green fangs inspiring the twin Napier Green stripes that run from the car's nose to the flame-spitting top-exit exhaust at the tail.

While Borealis is the title of the black MSO Defined paint used across the body of the car – which shimmers through deep green, purple and claret undertones as the angle of light changes conveys the iridescent black body of the spider.

### Exterior

MSO Defined Borealis Exterior Paint

MSO Clubsport Pack

 (Super-Lightweight Carbon Fibre Racing Seats, Carbon Fibre Interior Upgrade, MSO Defined Gloss Visual Carbon Fibre Front Fender Louvres, Titanium Wheel Bolts)

10 Spoke Ultra-Lightweight Forged Wheels in Gloss Black

MSO Bespoke Segestria Borealis Napier Green Vinyl Web Design to Rear Wing

MSO Bespoke Segestria Borealis Napier Green Vinyl Web Design to Exterior Door Mirrors MSO Bespoke Napier Green Vinyl Twin Viper Stripes

MSO Bespoke Model Designation 'LT' in Napier Green

MSO Bespoke Napier Green Brake Calipers (CCB)

MSO Bespoke Napier Green Vinyl Pinstripe Detailing, applied to:

- Twin Front Fender Vanes
- Side Skirt Vanes
- Rear Diffuser Vanes