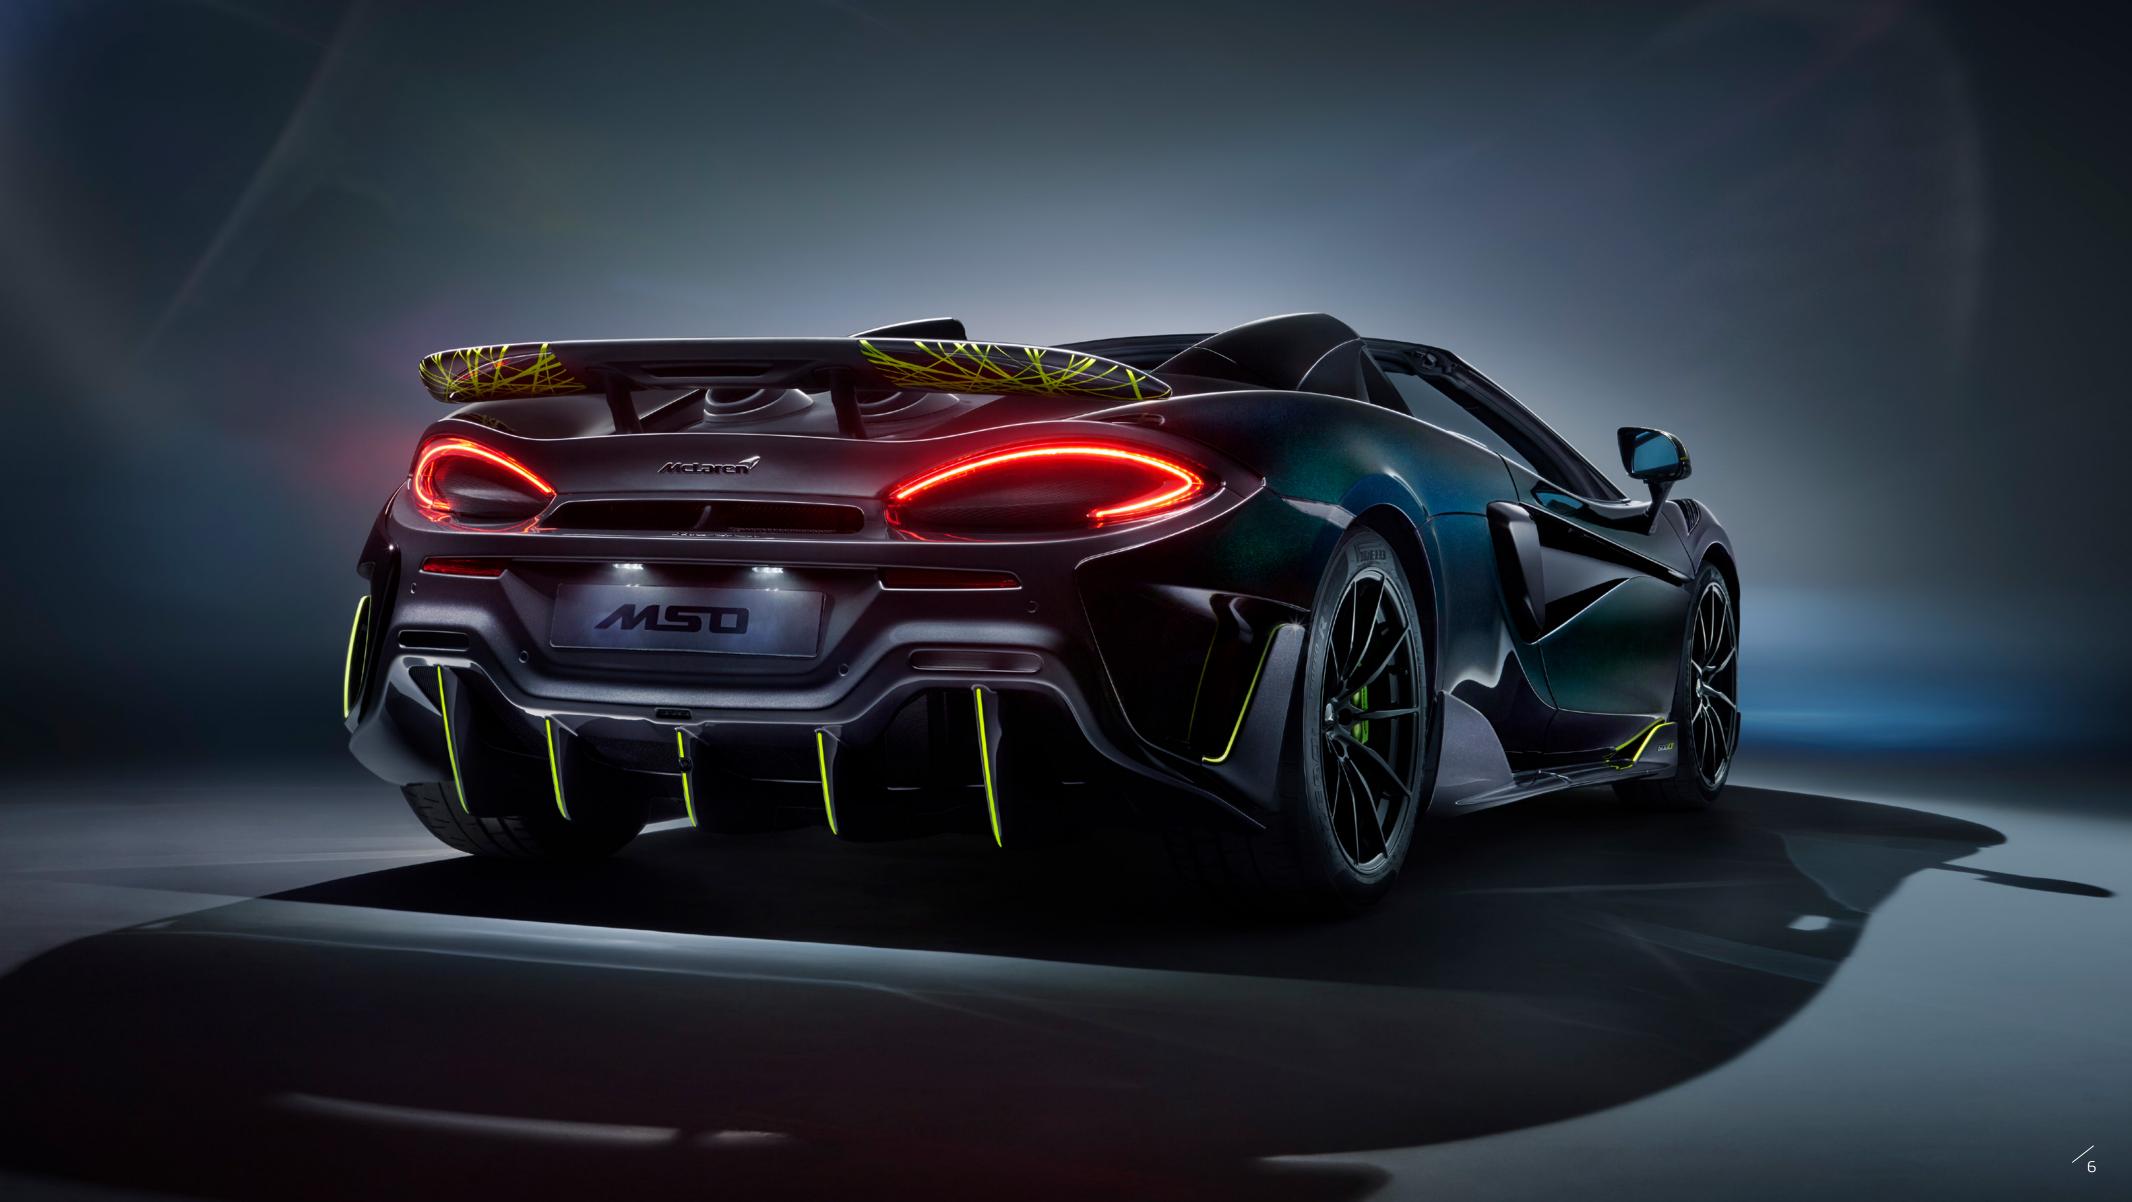

The car's name is made up of two distinct elements...

Segestria comes from a venomous arachnid of the same name (segestria florentina) – its striking green fangs inspiring the twin Napier Green stripes that run from the car's nose to the flame-spitting top-exit exhaust at the tail.

Web-like patterns finish the wing mirrors and fixed rear wing in the same Napier Green as the 'fang' stripes. And inside the cockpit, the bold colour theme subtly continues through stitching and web detailing on the seats.

10 Spoke Ultra-Lightweight Forged Wheels in Gloss Black

MSO Bespoke Segestria Borealis Napier Green Vinyl Web Design to Rear Wing

MSO Bespoke Segestria Borealis Napier Green Vinyl Web Design to Exterior Door Mirrors MSO Bespoke Napier Green Vinyl Twin Viper Stripes

MSO Bespoke Model Designation 'LT' in Napier Green

MSO Bespoke Napier Green Brake Calipers (CCB)

MSO Bespoke Napier Green Vinyl Pinstripe Detailing, applied to:

- Twin Front Fender Vanes
- Side Skirt Vanes
- Rear Diffuser Vanes